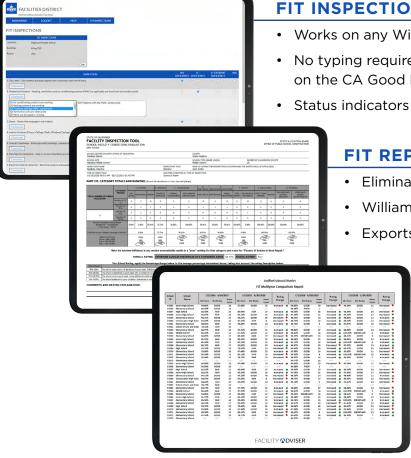

#### FIT INSPECTIONS

- Works on any Wi-Fi enabled device
- No typing required; select from predefined comments based on the CA Good Repair Standards
- Status indicators know where you have been in real time

### **FIT REPORT**

- Eliminates mistakes
- Williams Act compliant
- Exports to CA Excel template for your SARC

### **MULTI-YEAR COMPARISON**

- Be the hero, provide all of your FIT scores in a single report
- · Identify trends facility improvement or decline
- View a single school, your Williams' schools, or all of your site scores