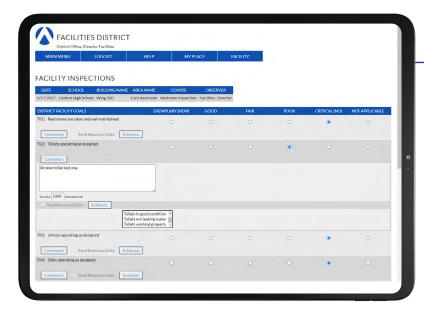

#### **INSPECTIONS**

- · Works on any Wi-Fi enabled device
- · Do all of your facility inspections
  - ✓ Restroom
  - ✓ Playground
  - ✓ Fire Extinguisher
  - ✓ Classroom Disinfecting
  - ✓ ADA Compliance
- Up to 10 look-fors per goal

## Throw away your clipboard and pen!

Use Facility Adviser to do your inspections and report the results.