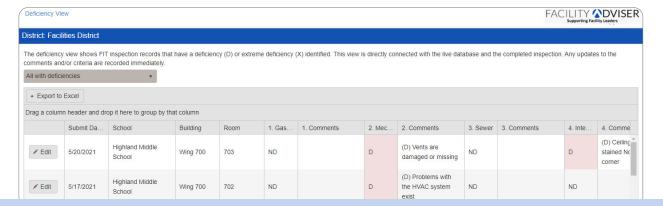

## SUPPORT YOUR WORK ORDER SYSTEM WITH THE DEFICIENCY VIEW

SORT AND EXPORT DEFICIENCIES TO EXCEL

FIT IS NOT A SEASON - USE THIS DATA ALL YEAR TO IMPROVE THE OVERALL CONDITION OF YOUR SITES!