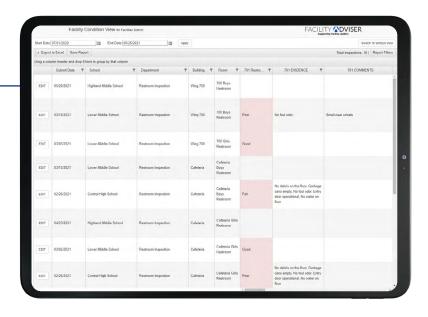

# SUPPORT YOUR WORK ORDER SYSTEM WITH CONDITIONS VIEW

## Do the right work at the right time

- Saves time
- View deficiencies
- Exports to Excel
- · Sort by school, by goal, or by date
- · View one or all of your schools' data